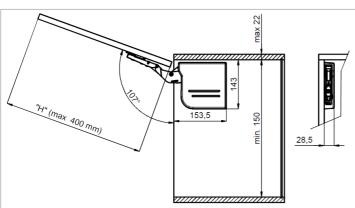

Application with door with height max. 400mm and variable width bound to the load capacity.

Available two kits with different power ranges as per the table below:

Peso dell'anta (compresa la maniglia)

Door weight (including the handle)

|          | SCELTA DEL KIT - Kit choice |                |  |  |
|----------|-----------------------------|----------------|--|--|
| "H" (mm) | 59.0VBS.A9.D20              | 59.0VBS.A9.D40 |  |  |
| 400      | 1,0 - 2,5 kg                | 2,4 - 5,5 kg   |  |  |
| 350      | 1,1 - 2,9 kg                | 2,7 - 6,3 kg   |  |  |
| 300      | 1,3 - 3,5 kg                | 3,2 - 7,4 kg   |  |  |
| 250      | 1,6 - 4,0 kg                | 3,8 - 8,9 kg   |  |  |
| 200      | 2,0 - 5,0 kg                | 4,8 - 11,0 kg  |  |  |
| 180      | 2,2 - 5,5 kg                | 5,3 - 12,3 kg  |  |  |
|          |                             |                |  |  |