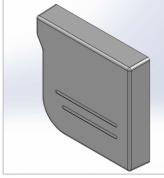

## Packing in kit, composed by:

- 2 system groups
- 2 covers: right and left
- 2 mouting plates for the door fixing
- 6 screws 4x15
- 8 screws 4x35

| Production | Week 40-14 |
|------------|------------|
| Samples    | Week 40-14 |
| Catalogue  | N/A        |