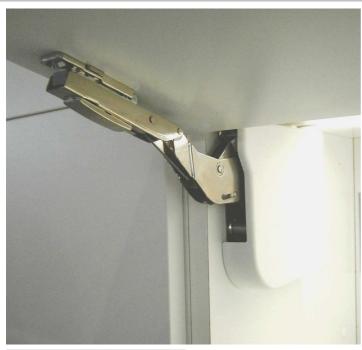

## AeroBus, vertical opening system for doors.

Solution to add to the AERO line: the alternative opening applications range for wall hanging cabinet.

Compact and non-invasive system which guarantees excellent access to the interior space even in small furniture. Easy mounting on the cabinet and rapid fixing on the door with a "click" and without hinges.

Damper included for a controlled and silent closure of the door. Complete and accurate adjustment system. Force adjustment, based on door weight and sizes, for a freehold in every position and freewheel SlowMotion of the door.