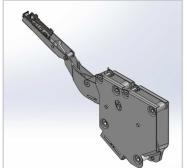

## Packing in kit, composed by:

- 2 system groups
- 2 covers: right and left
- 2 mouting plates for the door fixing
- 6 screws 4x15
- 8 screws 4x35

| Production | Week 40-14 |
|------------|------------|
| Samples    | Week 40-14 |
| Catalogue  | N/A        |