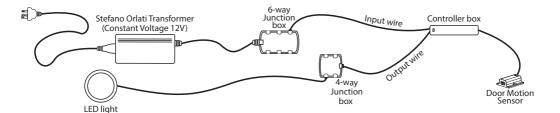

# **MOTION SENSOR BOX CONTENTS**

- · Motion Sensor Switch with Controller Box
- · 4-way Junction Box
- · 2m Cable leading from Sensor switch to controller box
- 2m Input/Output Cable leading from Controller to Junction boxes

## STEP 1.

- The Controller Box marked "Door Controller Sensor Switch" has two wires labelled - Input & Output
- Output wire is connected to the 4-way Junction box
- Input wire is to be connected to any of the outlets in the 6-way Junction Box leading to the Transformer

### STFP 2

 The LED Strip Light or Downlight cable is to be connected to any of the outlets on the 4-way Junction Box

### STFP 3

· Plug into power source to activate LED Light & Sensor Switch