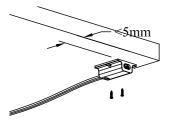

x
- 2m Input/Output Cable leading from Controller to Junction boxes

| Capacity Guide        |        |
|-----------------------|--------|
| Input (Volts)         | DC 12V |
| Output (Volts)        | DC 12V |
| Loading Power (Watts) | 24W    |

# **INSTRUCTION GUIDE**

## STEP 1.

- The Controller Box marked "Door Controller Sensor Switch" has two wires labelled - Input & Output
- Output wire is connected to the 4-way Junction box
- Input wire is to be connected to any of the outlets in the 6-way Junction Box leading to the Transformer

### STFP 2

 The LED Strip Light or Downlight cable is to be connected to any of the outlets on the 4-way Junction Box

### STFP 3

· Plug into power source to activate LED Light & Sensor Switch

## NOTE:

For Door Sensor Switch mounting see diagram below