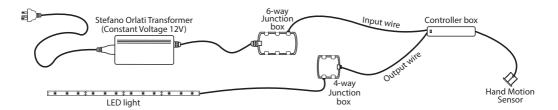

# MOTION SENSOR BOX CONTENTS

- · Motion Sensor Switch with Controller Box
- · 4-way Junction Box
- · 2m Cable leading from Sensor switch to controller box
- 2m Input/Output Cable leading from Controller to Junction boxes

### STEP 1.

- The Controller Box marked "Movement Sensor Switch" has two wires labelled - Input & Output
- · Output wire is connected to the 4-way Junction box
- Input wire is to be connected to any of the outlets in the 6-way Junction Box leading to the Transformer

#### STFP 2

The LED Strip Light or Downlight cable is to be connected to any
of the outlets on the 4-way Junction Box

#### STFP 3

· Plug into power source to activate LED Light & Sensor Switch