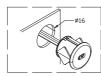

x
- 2m Input/Output Cable leading from Controller to Junction boxes

| Capacity Guide        |        |
|-----------------------|--------|
| Input (Volts)         | DC 12V |
| Output (Volts)        | DC 12V |
| Loading Power (Watts) | 24W    |

## **INSTRUCTION GUIDE**

### STEP 1.

- The Controller Box marked "Movement Sensor Switch" has two wires labelled - Input & Output
- · Output wire is connected to the 4-way Junction box
- Input wire is to be connected to any of the outlets in the 6-way Junction Box leading to the Transformer

#### STFP 2

The LED Strip Light or Downlight cable is to be connected to any
of the outlets on the 4-way Junction Box

#### STFP 3

· Plug into power source to activate LED Light & Sensor Switch

## NOTE:

For Hand Sensor Switch mounting see diagram below





Recess Depth 14mm