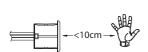

box
- 2m Input/Output Cable leading from Controller to Junction boxes

| Capacity Guide        |        |
|-----------------------|--------|
| Input (Volts)         | DC 12V |
| Output (Volts)        | DC 12V |
| Loading Power (Watts) | 24W    |

## **INSTRUCTION GUIDE**

### STEP 1.

- The Controller Box marked "Movement Sensor Switch" has two wires labelled - Input & Output
- · Output wire is connected to the 4-way Junction box
- Input wire is to be connected to any of the outlets in the 6-way Junction Box leading to the Transformer

#### STFP 2

The LED Strip Light or Downlight cable is to be connected to any
of the outlets on the 4-way Junction Box

#### STFP 3

· Plug into power source to activate LED Light & Sensor Switch

## NOTE:

For Hand Sensor Switch mounting see diagram below





Recess Depth 14mm